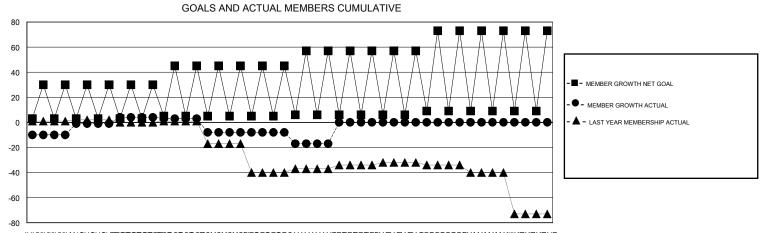

## District 10

Results as of: 1/31/2020

| GMT:          |               | l           | OCATION MICHIGAN | 1                     |                           |                         | GMT CA                                             |  |
|---------------|---------------|-------------|------------------|-----------------------|---------------------------|-------------------------|----------------------------------------------------|--|
|               | Club          | )S          |                  | Members               |                           |                         |                                                    |  |
|               | RESULTS FOR   | R 2019-2020 |                  | RESULTS FOR 2019-2020 |                           |                         |                                                    |  |
| QUARTER       | NEW CLUB GOAL | NEW CLUBS   | DROPPED CLUBS    | QUARTER               | MEMBER GROWTH NET<br>GOAL | MEMBER GROWTH<br>ACTUAL | DROPPED<br>MEMBERS ACTUAL<br>(including transfers) |  |
| JULY/AUG/SEPT | 1             | 0           | 0                | JULY/AUG/SEPT         | 17                        | 144                     | 116                                                |  |
| OCT/NOV/DEC   | 0             | 0           | 0                | OCT/NOV/DEC           | 9                         | 120                     | 156                                                |  |
| JAN/FEB/MAR   | 0             | 0           | 0                | JAN/FEB/MAR           | 7                         | 28                      | 64                                                 |  |
| APR/MAY/JUNE  | 0             | 0           | 0                | APR/MAY/JUNE          | 10                        | 0                       | 0                                                  |  |